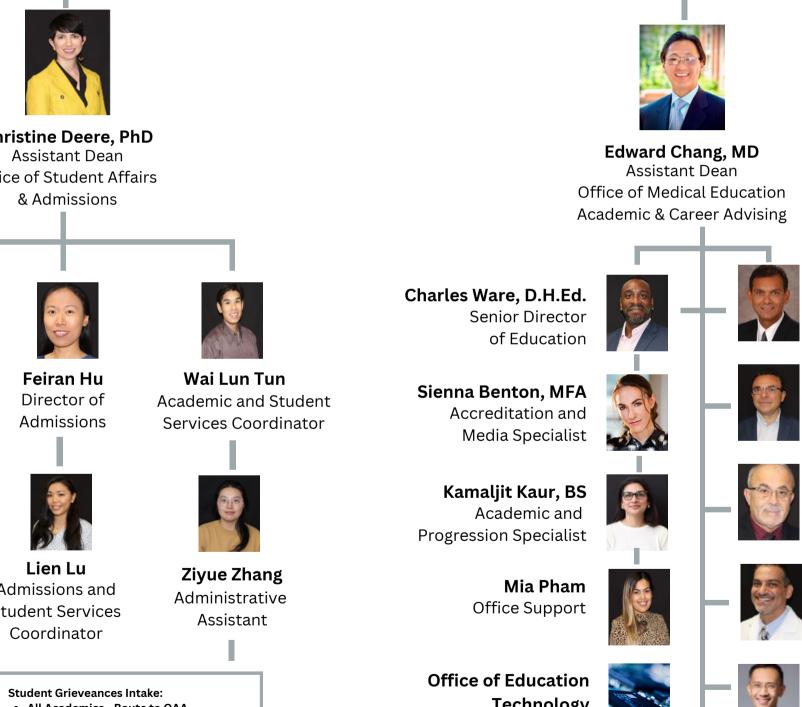

Wesly Tse Clerkship Coordinators Supervisor

**Christine Deere, PhD** Office of Student Affairs

Yia Vang, DrBA Office of Financial Aid

Admissions and **Student Services** 

- All Academics Route to OAA
- Preceptors Route to OFA
- Psychosocial Route to Mental Health
- Service (24/7 Anytime); in-person clinic